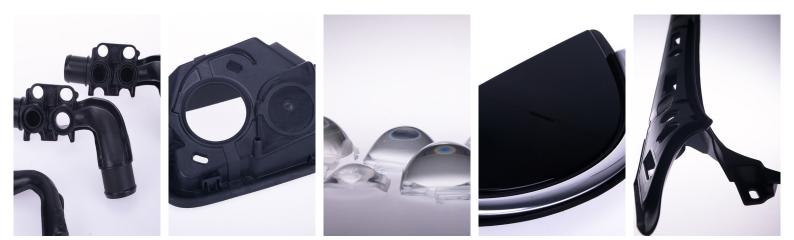

## **AUTOMOTIVE APPLICATIONS**

SPECIFIC APPLICATIONS FOR THE AUTOMOTIVE INDUSTRY IN MOLD ASSEMBLY - MULTI LAYER - HIGH GLOSS - LIGHTING

JP Grosfilley manufactures high tech tools for the automotive industry, from underbody parts to car pillars through lighting parts.

With its innovating technologies centered around the Index Plate, JP Grosfilley is able to meet all your needs:

- Exterior parts: A, B, C pillars, triangles, spoilers, winglets
- Interior parts: high gloss multi material (dashboard parts, seats...)
- Underbody parts: watertight airtight under pressure parts (tanks, pumps, pipes...)
- Lighting parts: optical lenses, lamp frames...